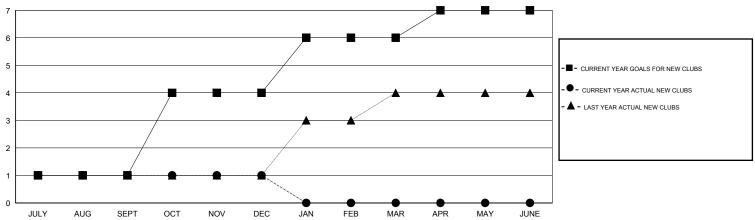

### GOALS AND ACTUAL NEW CLUBS CUMULATIVE

## LOCATION MALAYSIA

GMT CA 5

| Clubs         |                  |                   |                  |                  | Members               |                    |                                     |                    |                  |
|---------------|------------------|-------------------|------------------|------------------|-----------------------|--------------------|-------------------------------------|--------------------|------------------|
|               | RESUL            | LTS FOR 2015-2016 | i                |                  | RESULTS FOR 2015-2016 |                    |                                     |                    |                  |
| QUARTER       | NEW CLUB<br>GOAL | NEW CLUBS         | DROPPED<br>CLUBS | NET<br>GAIN/LOSS | QUARTER               | NEW MEMBER<br>GOAL | CHARTER AND<br>NEW MEMBERS<br>ADDED | DROPPED<br>MEMBERS | NET<br>GAIN/LOSS |
| JULY/AUG/SEPT | 1                | 1                 | 0                | 1                | JULY/AUG/SEPT         | 135                | 132                                 | 63                 | 69               |
| OCT/NOV/DEC   | 3                | 0                 | 0                | 0                | OCT/NOV/DEC           | 65                 | 42                                  | 61                 | -19              |
| JAN/FEB/MAR   | 2                | 0                 | 0                | 0                | JAN/FEB/MAR           | 70                 | 0                                   | 0                  | 0                |
| APR/MAY/JUNE  | 1                | 0                 | 0                | 0                | APR/MAY/JUNE          | -80                | 0                                   | 0                  | 0                |