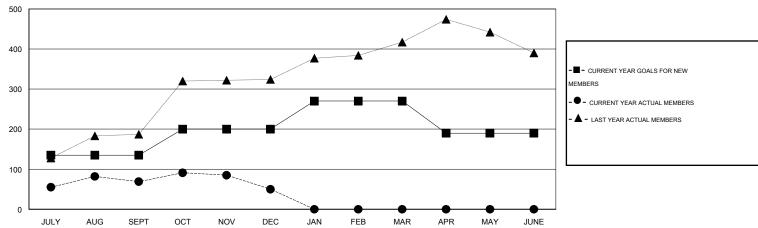

### GOALS AND ACTUAL MEMBERS CUMULATIVE

| DROPPED CLUBS: 0  DROPPED MEMBERS |          | 47 CLUBS OF 84 ADDED 1 OR MORE NEW MEMBERS | GENDER DISTRIBU<br>MALE<br>FEMALE | TION<br>1,624 (65.01%)<br>874 (34.99%) |     |
|-----------------------------------|----------|--------------------------------------------|-----------------------------------|----------------------------------------|-----|
| DECEASED                          | 5        | CLICK HERE FOR HEALTH                      | FAMILY UNIT MEMBERS               |                                        | 246 |
| CLUB CANCELLED OTHER              | 0<br>119 | ASSESSMENT DATA                            | HEAD OF HOUSEHOLD                 |                                        | 113 |
| TOTAL                             | 124      |                                            | NON-HEAD OF HOUSEHOLI             |                                        | 133 |

## LOCATION MALAYSIA

GMT CA 5

| Clubs         |                  |                   |                  |                  | Members               |                    |                                     |                    |                  |
|---------------|------------------|-------------------|------------------|------------------|-----------------------|--------------------|-------------------------------------|--------------------|------------------|
|               | RESUL            | LTS FOR 2015-2016 | i                |                  | RESULTS FOR 2015-2016 |                    |                                     |                    |                  |
| QUARTER       | NEW CLUB<br>GOAL | NEW CLUBS         | DROPPED<br>CLUBS | NET<br>GAIN/LOSS | QUARTER               | NEW MEMBER<br>GOAL | CHARTER AND<br>NEW MEMBERS<br>ADDED | DROPPED<br>MEMBERS | NET<br>GAIN/LOSS |
| JULY/AUG/SEPT | 1                | 1                 | 0                | 1                | JULY/AUG/SEPT         | 135                | 132                                 | 63                 | 69               |
| OCT/NOV/DEC   | 3                | 0                 | 0                | 0                | OCT/NOV/DEC           | 65                 | 42                                  | 61                 | -19              |
| JAN/FEB/MAR   | 2                | 0                 | 0                | 0                | JAN/FEB/MAR           | 70                 | 0                                   | 0                  | 0                |
| APR/MAY/JUNE  | 1                | 0                 | 0                | 0                | APR/MAY/JUNE          | -80                | 0                                   | 0                  | 0                |